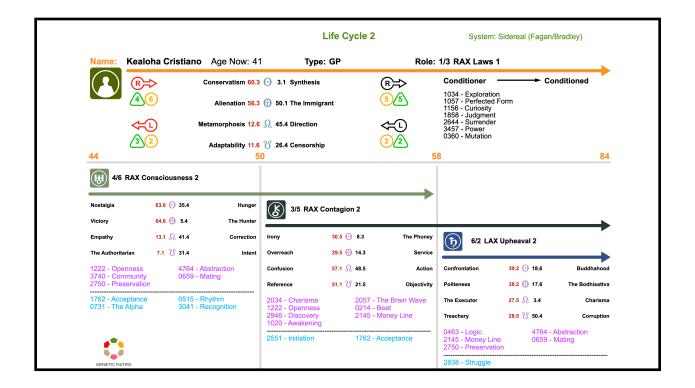

#### Sidereal

Natal Imprint (core incarnation cross)

**RAX Laws 1** 

## The Right Angle Cross of Laws (3/50 | 60/56)

You have the energy that drives you to have laws. As a young child with this Cross if there were not rules and laws in your house, you may have found the scenario disturbing. This Cross is about living out the laws of the tribe. The lead energy has mutative qualities so there is the drive to make the laws better, but this is not revolutionary energy. The lead energy has more of a gradual change, as the law has limitations. If these limitations were to change drastically, it would feel like chaos.

Age 44 = Uranus Opposition (the next layer, when I turn 44, I will be experiencing this incarnation cross)

4/6 RAX Consciousness 2

#### The Right Angle Cross of Consciousness 2 (35/5 | 63/64)

You are here to balance the energies of desire to have an experience and be done with it. Your motto is "been there, done that." As situations arise in life, many times you may realize that you have experienced something similar before so you don't need to go through all the effort to do that all again. You may feel enormous pressure to experience all aspects of a situation so you can know that experience fully. Your job is to save the collective from repeating what we know and help us experience what we haven't mastered yet.

Age 50 = Chiron Return 3/5 RAX Contagion 2

## The Right Angle Cross of Contagion 2 (8/14 | 30/29)

The energy of your Cross is to be a contributor through your individual effort. Your passion and expression of excitement is contagious and inspires others to follow your lead This energy means it is unlikely you will be the follower of others, at least not all the way. At some point, you will step out on your own to break new ground. When you do, it creates the energy for others to latch on to your ideas and catch the wave.

Age 58 = Saturn Return 6/2 LAX Upheaval 2

# The Left Angle Cross of Upheaval 2 (18/17 | 39/38)

You are here to stir things up. Your Cross brings the energy to turn things over in an effort to make things better. This is practical energy that understands that if nothing is going to change, it's not worth the effort. You are like the meek kid suddenly rising up to take on the playground bully to make a change for everyone's benefit. That is what you are here to do.