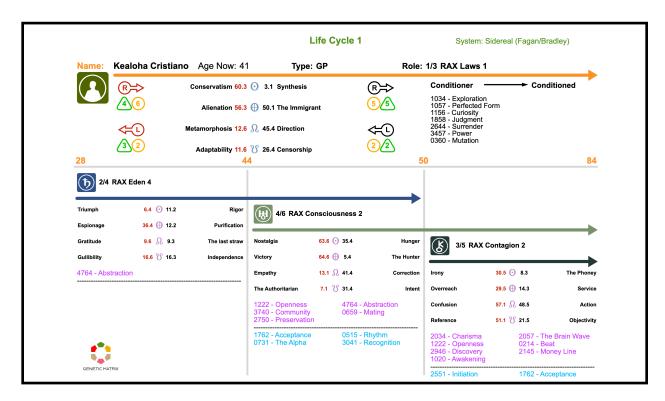

#### Sidereal

Natal Imprint (core incarnation cross)

**RAX Laws 1** 

## The Right Angle Cross of Laws (3/50 | 60/56)

You have the energy that drives you to have laws. As a young child with this Cross if there were not rules and laws in your house, you may have found the scenario disturbing. This Cross is about living out the laws of the tribe. The lead energy has mutative qualities so there is the drive to make the laws better, but this is not revolutionary energy. The lead energy has more of a gradual change, as the law has limitations. If these limitations were to change drastically, it would feel like chaos.

28 = Saturn Return ( as of today, this is another layer I am experiencing ) 2/4 RAX Eden 4

# The Right Angle Cross of Eden 4 (11/12 | 6/36)

We come into body from the ethereal world that has a lightness and a lack of density. This world is dense and has a heaviness to it. You are here to educate and pass on the importance of the body experience. You come in on the Cross of Eden and are here to express this philosophy while being in body. Some can tend to be weighted down by the heaviness and others can move to express the importance of being in body and how to live it out. You may experience the emotional oscillation between these two points of view.

Age 44 = Uranus Opposition (the next layer, when I turn 44, I will be experiencing this incarnation cross)

4/6 RAX Consciousness 2

#### The Right Angle Cross of Consciousness 2 (35/5 | 63/64)

You are here to balance the energies of desire to have an experience and be done with it. Your motto is "been there, done that." As situations arise in life, many times you may realize that you have experienced something similar before so you don't need to go through all the effort to do that all again. You may feel enormous pressure to experience all aspects of a situation so you can know that experience fully. Your job is to save the collective from repeating what we know and help us experience what we haven't mastered yet.

Age 50 = Chiron Return 3/5 RAX Contagion 2

## The Right Angle Cross of Contagion 2 (8/14 | 30/29)

The energy of your Cross is to be a contributor through your individual effort. Your passion and expression of excitement is contagious and inspires others to follow your lead This energy means it is unlikely you will be the follower of others, at least not all the way. At some point, you will step out on your own to break new ground. When you do, it creates the energy for others to latch on to your ideas and catch the wave.