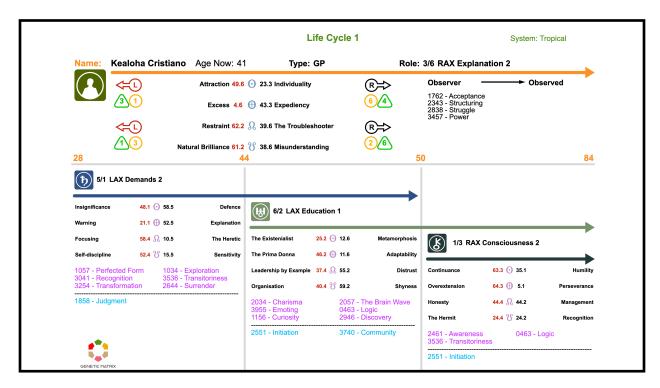

#### - Tropical

Natal Imprint (core incarnation cross) RAX Explanation 2

## The Right Angle Cross of Explanation 2 (23/43 | 49/4)

You are here to vocalize individual expression. Because it is individual expression, it is new to the collective and your audience may act as if what you are saying is strange or bizarre. You therefore have built-in energy to repeat what you have said or done over and over again. It is through this process of repetition that the rest of humanity (or at least friends and family) begin to become familiar with what you are expressing. An illustration of this energy is popular fads. Someone with individual energy does something new -- wears a new type of shoe or sports a new hairdo. At first society's reaction is, ''That's just weird.'' But after seeing it 5, 10, 20 times, other people start to do it and it catches on. You are here to introduce us to the new ideas.

Age 28 = Saturn Return (as of today, this is another layer I am experiencing) 5/1 LAX Demands 2

## The Left Angle Cross of Demands 2 (58/52 | 48/21)

Your Cross carries energy that is useful to other people, therefore others will seek to connect with you to get at that energy. This Cross also offers correction. You may find that you alienate others if you offer this correction without being asked. At times, you may feel taken advantage of and believe everyone is taking your energy. Over time, you strive to find balance to make sure you are getting something out of the deal. It is in this situation that your demands come into play. You will want to make sure what you are getting back is fair return for the energy you give out.

Age 44 = Uranus Opposition (the next layer, when I turn 44, I will be experiencing this incarnation cross)
6/2 LAX Education 1

# The Left Angle Cross of Education (12/11 | 25/46)

You are here to educate by way of the lecture. Your style is not really about sharing but more about expounding to the masses who are ready to hear your message. When living within your type and strategy you will find an audience who is open and receptive to hear what you have to say. You are here to deliver the word in whatever field that you happen to have a passion for.

Age 50 = Chiron Return 1/3 RAX Consciousness 2

The Right Angle Cross of Consciousness 2 (35/5 | 63/64)

You are here to balance the energies of desire to have an experience and be done with it. Your motto is "been there, done that." As situations arise in life, many times you may realize that you have experienced something similar before so you don't need to go through all the effort to do that all again. You may feel enormous pressure to experience all aspects of a situation so you can know that experience fully. Your job is to save the collective from repeating what we know and help us experience what we haven't mastered yet.