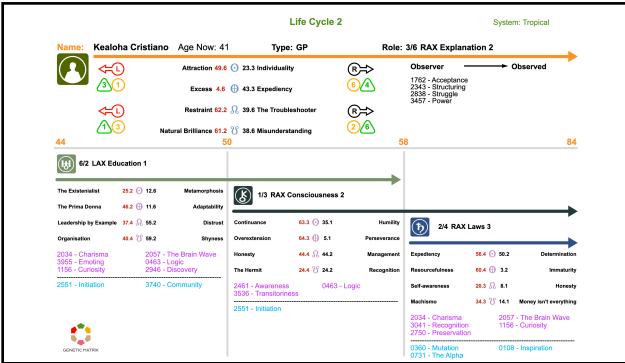

Age 44 = Uranus Opposition (the next layer, when I turn 44, I will be experiencing this incarnation cross)
6/2 LAX Education 1

# The Left Angle Cross of Education (12/11 | 25/46)

You are here to educate by way of the lecture. Your style is not really about sharing but more about expounding to the masses who are ready to hear your message. When living within your type and strategy you will find an audience who is open and receptive to hear what you have to say. You are here to deliver the word in whatever field that you happen to have a passion for.

Age 50 = Chiron Return 1/3 RAX Consciousness 2

The Right Angle Cross of Consciousness 2 (35/5 | 63/64)

You are here to balance the energies of desire to have an experience and be done with it. Your motto is "been there, done that." As situations arise in life, many times you may realize that you have experienced something similar before so you don't need to go through all the effort to do that all again. You may feel enormous pressure to experience all aspects of a situation so you can know that experience fully. Your job is to save the collective from repeating what we know and help us experience what we haven't mastered yet.

Age 58 = Saturn Return 2/4 RAX Laws 3

## The Right Angle Cross of Laws 3 (50/3 | 56/60)

Your Cross has the energy of making laws for the tribe. In order for a tribe to survive, someone needs to hunt or gather the food, someone needs to cook the food and then there needs to be order around who consumes the food and how that is done. Now many of us are a long way from the campfire days, but the principles still hold. Your gift is to set the rules so the family, community or organization can function in a productive, less chaotic way and achieve greater organization. However, as lawmaker, you need to be open to feedback because the rest of the group has to live with you. Typically your lawmaking standards are inherited and you are less open to outside input. If members of your tribe cannot live with the rules you set out and you cannot be open to negotiation, then one or the other must go.