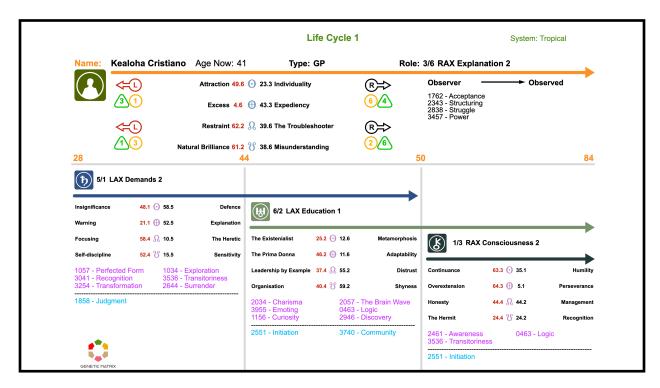

### - Tropical

Natal Imprint (core incarnation cross) RAX Explanation 2

## The Right Angle Cross of Explanation 2 (23/43 | 49/4)

You are here to vocalize individual expression. Because it is individual expression, it is new to the collective and your audience may act as if what you are saying is strange or bizarre. You therefore have built-in energy to repeat what you have said or done over and over again. It is through this process of repetition that the rest of humanity (or at least friends and family) begin to become familiar with what you are expressing. An illustration of this energy is popular fads. Someone with individual energy does something new -- wears a new type of shoe or sports a new hairdo. At first society's reaction is, ''That's just weird.'' But after seeing it 5, 10, 20 times, other people start to do it and it catches on. You are here to introduce us to the new ideas.

Age 28 = Saturn Return (as of today, this is another layer I am experiencing) 5/1 LAX Demands 2

## The Left Angle Cross of Demands 2 (58/52 | 48/21)

Your Cross carries energy that is useful to other people, therefore others will seek to connect with you to get at that energy. This Cross also offers correction. You may find that you alienate others if you offer this correction without being asked. At times, you may feel taken advantage of and believe everyone is taking your energy. Over time, you strive to find balance to make sure you are getting something out of the deal. It is in this situation that your demands come into play. You will want to make sure what you are getting back is fair return for the energy you give out.

Age 44 = Uranus Opposition (the next layer, when I turn 44, I will be experiencing this incarnation cross)
6/2 LAX Education 1

# The Left Angle Cross of Education (12/11 | 25/46)

You are here to educate by way of the lecture. Your style is not really about sharing but more about expounding to the masses who are ready to hear your message. When living within your type and strategy you will find an audience who is open and receptive to hear what you have to say. You are here to deliver the word in whatever field that you happen to have a passion for.

Age 50 = Chiron Return 1/3 RAX Consciousness 2

The Right Angle Cross of Consciousness 2 (35/5 | 63/64)

You are here to balance the energies of desire to have an experience and be done with it. Your motto is "been there, done that." As situations arise in life, many times you may realize that you have experienced something similar before so you don't need to go through all the effort to do that all again. You may feel enormous pressure to experience all aspects of a situation so you can know that experience fully. Your job is to save the collective from repeating what we know and help us experience what we haven't mastered yet.

Age 58 = Saturn Return 2/4 RAX Laws 3

## The Right Angle Cross of Laws 3 (50/3 | 56/60)

Your Cross has the energy of making laws for the tribe. In order for a tribe to survive, someone needs to hunt or gather the food, someone needs to cook the food and then there needs to be order around who consumes the food and how that is done. Now many of us are a long way from the campfire days, but the principles still hold. Your gift is to set the rules so the family, community or organization can function in a productive, less chaotic way and achieve greater organization. However, as lawmaker, you need to be open to feedback because the rest of the group has to live with you. Typically your lawmaking standards are inherited and you are less open to outside input. If members of your tribe cannot live with the rules you set out and you cannot be open to negotiation, then one or the other must go.