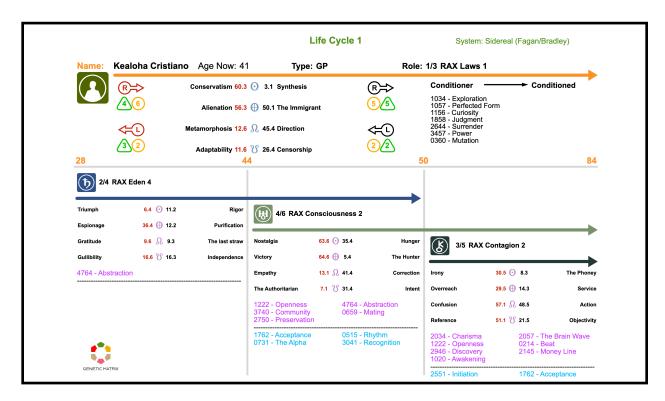

#### Sidereal

Natal Imprint (core incarnation cross)

**RAX Laws 1** 

## The Right Angle Cross of Laws (3/50 | 60/56)

You have the energy that drives you to have laws. As a young child with this Cross if there were not rules and laws in your house, you may have found the scenario disturbing. This Cross is about living out the laws of the tribe. The lead energy has mutative qualities so there is the drive to make the laws better, but this is not revolutionary energy. The lead energy has more of a gradual change, as the law has limitations. If these limitations were to change drastically, it would feel like chaos.

28 = Saturn Return ( as of today, this is another layer I am experiencing ) 2/4 RAX Eden 4

# The Right Angle Cross of Eden 4 (11/12 | 6/36)

We come into body from the ethereal world that has a lightness and a lack of density. This world is dense and has a heaviness to it. You are here to educate and pass on the importance of the body experience. You come in on the Cross of Eden and are here to express this philosophy while being in body. Some can tend to be weighted down by the heaviness and others can move to express the importance of being in body and how to live it out. You may experience the emotional oscillation between these two points of view.

Age 44 = Uranus Opposition (the next layer, when I turn 44, I will be experiencing this incarnation cross)

4/6 RAX Consciousness 2

### The Right Angle Cross of Consciousness 2 (35/5 | 63/64)

You are here to balance the energies of desire to have an experience and be done with it. Your motto is "been there, done that." As situations arise in life, many times you may realize that you have experienced something similar before so you don't need to go through all the effort to do that all again. You may feel enormous pressure to experience all aspects of a situation so you can know that experience fully. Your job is to save the collective from repeating what we know and help us experience what we haven't mastered yet.

Age 50 = Chiron Return 3/5 RAX Contagion 2

## The Right Angle Cross of Contagion 2 (8/14 | 30/29)

The energy of your Cross is to be a contributor through your individual effort. Your passion and expression of excitement is contagious and inspires others to follow your lead This energy means it is unlikely you will be the follower of others, at least not all the way. At some point, you will step out on your own to break new ground. When you do, it creates the energy for others to latch on to your ideas and catch the wave.