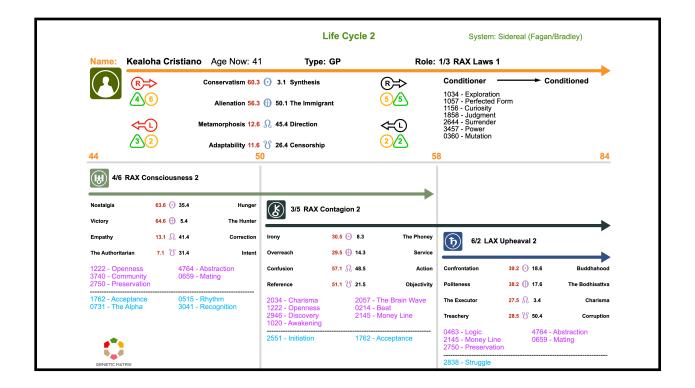

Age 44 = Uranus Opposition (the next layer, when I turn 44, I will be experiencing this incarnation cross)

4/6 RAX Consciousness 2

### The Right Angle Cross of Consciousness 2 (35/5 | 63/64)

You are here to balance the energies of desire to have an experience and be done with it. Your motto is "been there, done that." As situations arise in life, many times you may realize that you have experienced something similar before so you don't need to go through all the effort to do that all again. You may feel enormous pressure to experience all aspects of a situation so you can know that experience fully. Your job is to save the collective from repeating what we know and help us experience what we haven't mastered yet.

Age 50 = Chiron Return 3/5 RAX Contagion 2

## The Right Angle Cross of Contagion 2 (8/14 | 30/29)

The energy of your Cross is to be a contributor through your individual effort. Your passion and expression of excitement is contagious and inspires others to follow your lead This energy means it is unlikely you will be the follower of others, at least not all the way. At some point, you will step out on your own to break new ground. When you do, it creates the energy for others to latch on to your ideas and catch the wave.

Age 58 = Saturn Return 6/2 LAX Upheaval 2

# The Left Angle Cross of Upheaval 2 (18/17 | 39/38)

You are here to stir things up. Your Cross brings the energy to turn things over in an effort to make things better. This is practical energy that understands that if nothing is going to change, it's not worth the effort. You are like the meek kid suddenly rising up to take on the playground bully to make a change for everyone's benefit. That is what you are here to do.